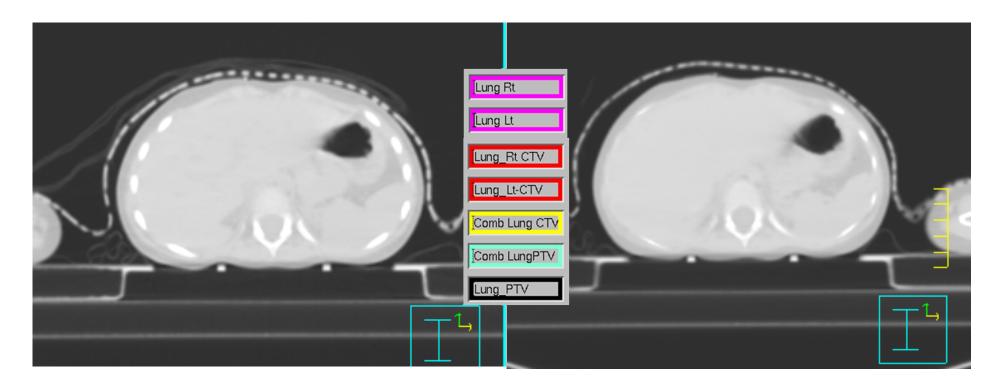

# Contouring Guidelines for IMRT Lung for a 2 year old girl Planning Scan MinIP (Derived from 4DCT)