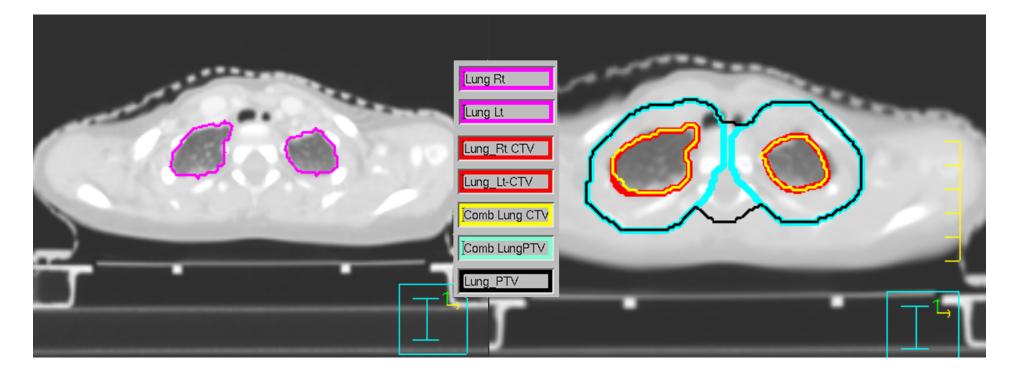

# Contouring Guidelines for IMRT Lung for a 2 year old girl Planning Scan MinIP (Derived from 4DCT)