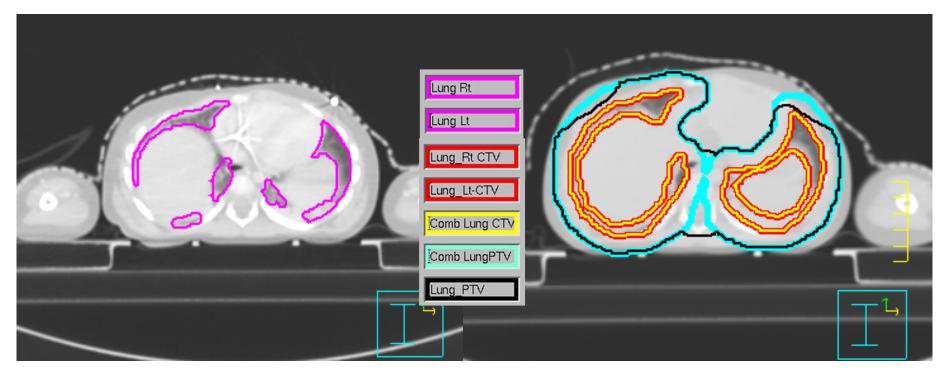

# Contouring Guidelines for IMRT Lung for a 2 year old girl Planning Scan MinIP (Derived from 4DCT)