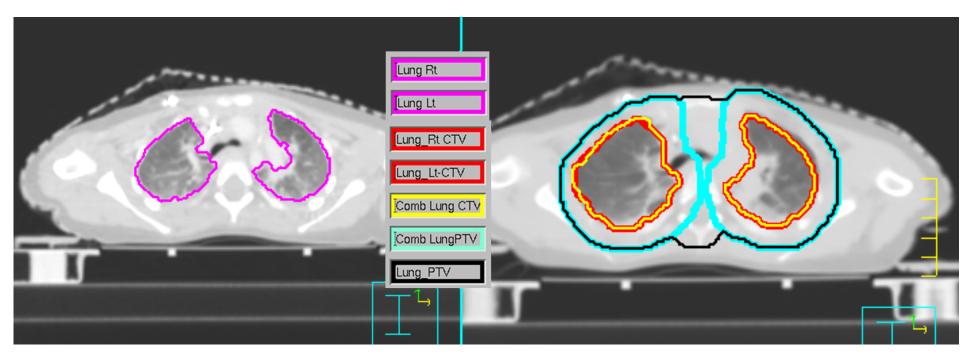

# Contouring Guidelines for IMRT Lung for a 2 year old girl Planning Scan MinIP (Derived from 4DCT)



## Planning Scan



## Planning Scan



## Planning Scan



## Planning Scan



### Planning Scan



### Planning Scan



### Planning Scan



### Planning Scan



### Planning Scan



### Planning Scan



## Planning Scan



## Planning Scan



### Planning Scan



### Planning Scan



### Planning Scan



### Planning Scan



## Planning Scan



### Planning Scan



### Planning Scan



### Planning Scan



## Planning Scan



### Planning Scan



### Planning Scan





### Planning Scan





### Planning Scan



### Planning Scan



### Planning Scan



### Planning Scan



### Planning Scan



### Planning Scan



### Planning Scan



### Planning Scan



### Planning Scan





## Planning Scan



## Planning Scan



## Planning Scan



## Planning Scan



## Planning Scan



## Planning Scan



## Planning Scan





## Planning Scan



## Planning Scan



## Planning Scan



## Planning Scan









## Planning Scan



## Planning Scan



## Planning Scan



## Planning Scan



## Planning Scan



## Planning Scan



## Planning Scan



## Planning Scan



## Planning Scan



## Planning Scan



## Planning Scan



# Breast