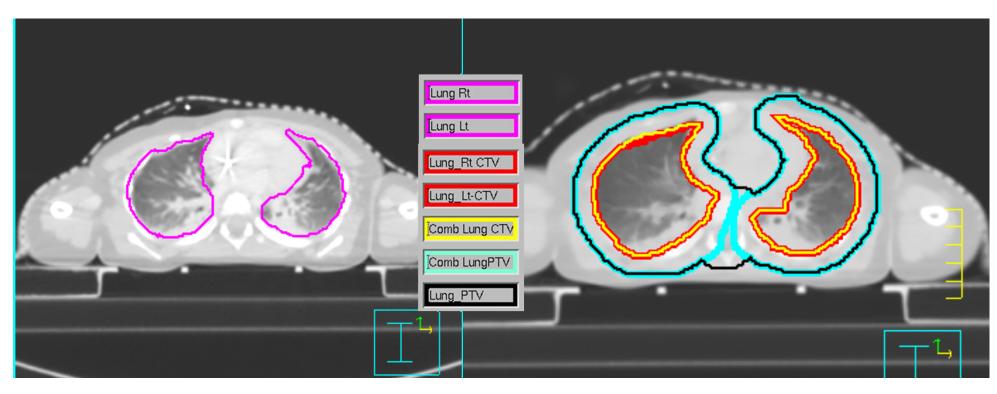

# Contouring Guidelines for IMRT Lung for a 2 year old girl Planning Scan MinIP (Derived from 4DCT)