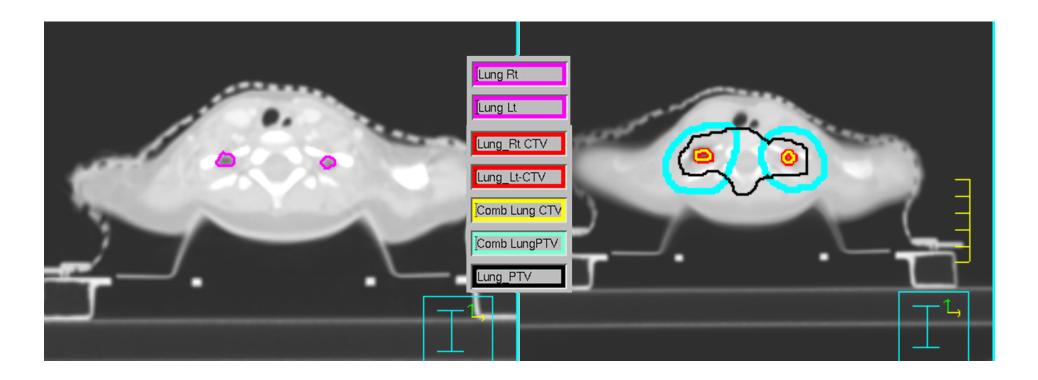

# Contouring Guidelines for IMRT Lung for a 2 year old girl Planning Scan MinIP (Derived from 4DCT)