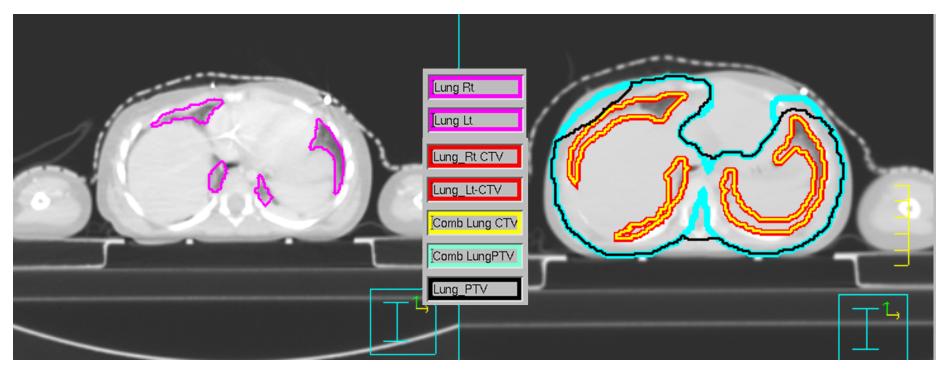

# Contouring Guidelines for IMRT Lung for a 2 year old girl Planning Scan MinIP (Derived from 4DCT)