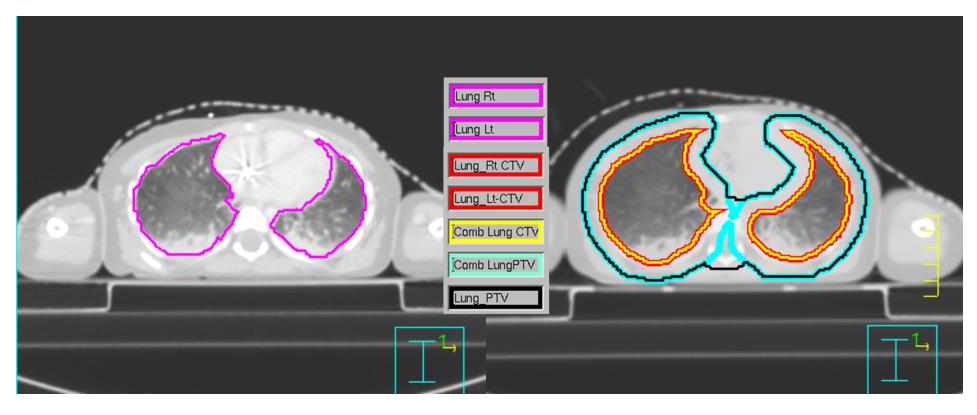

# Contouring Guidelines for IMRT Lung for a 2 year old girl Planning Scan MinIP (Derived from 4DCT)