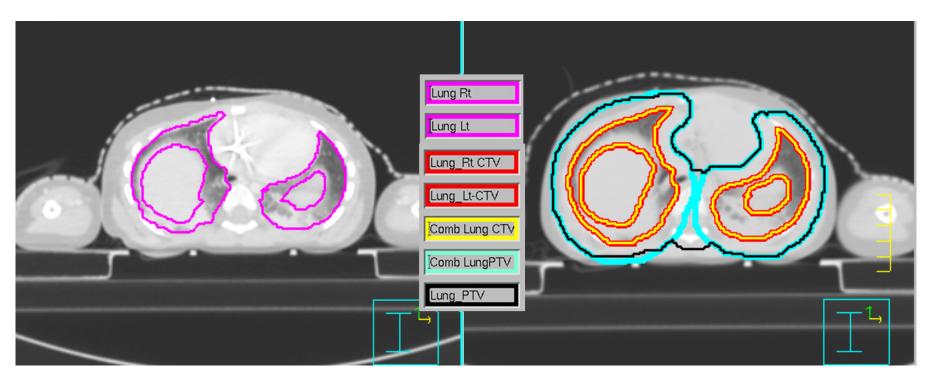

# Contouring Guidelines for IMRT Lung for a 2 year old girl Planning Scan MinIP (Derived from 4DCT)