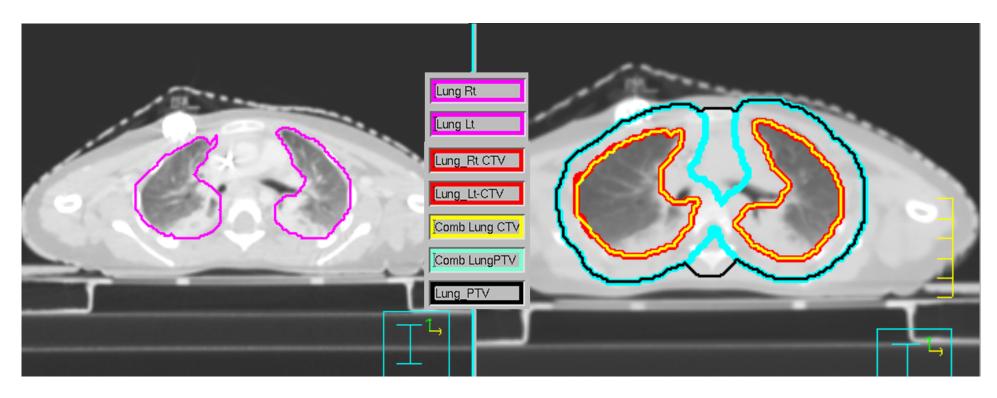

# Contouring Guidelines for IMRT Lung for a 2 year old girl Planning Scan MinIP (Derived from 4DCT)