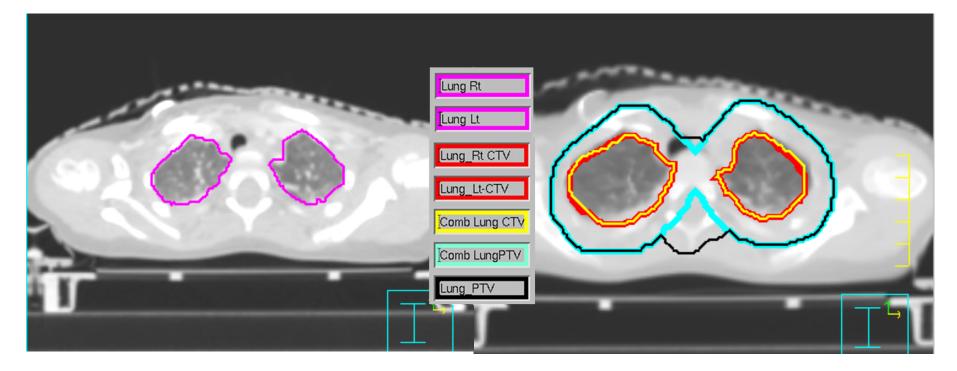

# Contouring Guidelines for IMRT Lung for a 2 year old girl Planning Scan MinIP (Derived from 4DCT)