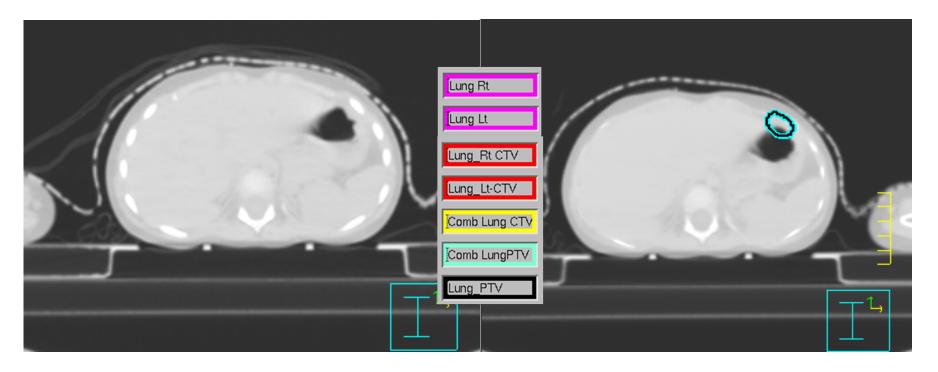

# Contouring Guidelines for IMRT Lung for a 2 year old girl Planning Scan MinIP (Derived from 4DCT)