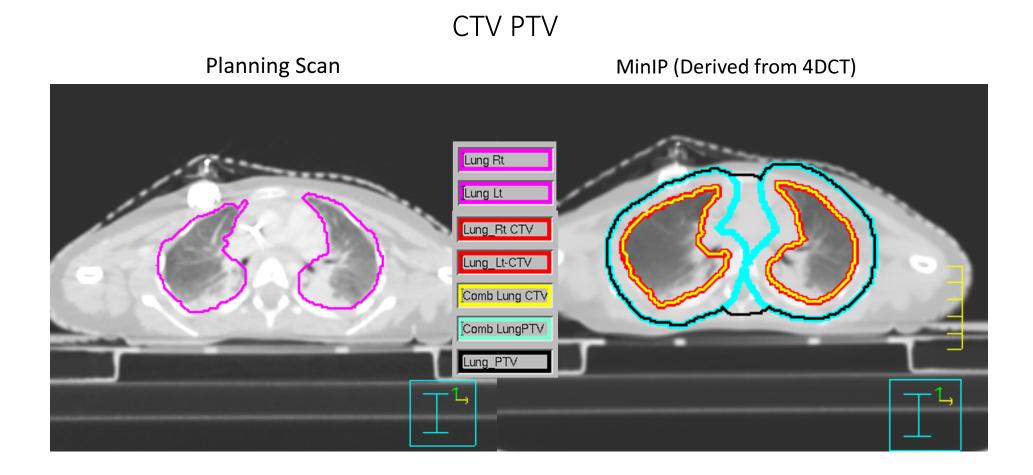

# Contouring Guidelines for IMRT Lung for a 2 year old girl Planning Scan MinIP (Derived from 4DCT)