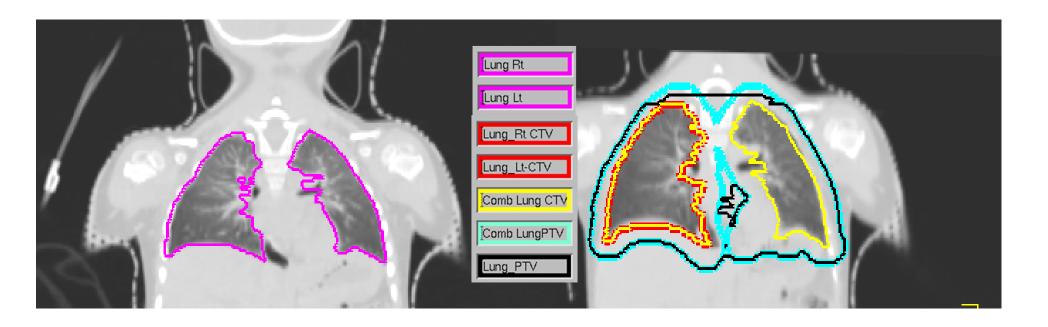

# Contouring Guidelines for IMRT Lung for a 2 year old girl Planning Scan MinIP (Derived from 4DCT)