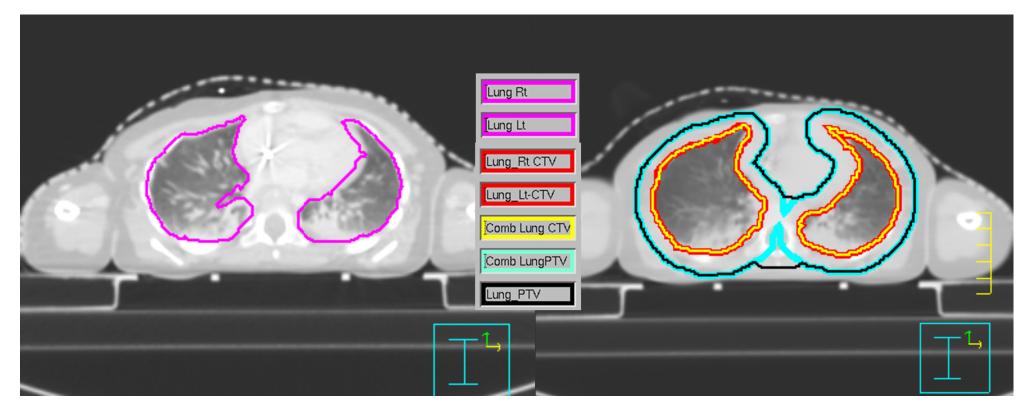

# Contouring Guidelines for IMRT Lung for a 2 year old girl Planning Scan MinIP (Derived from 4DCT)