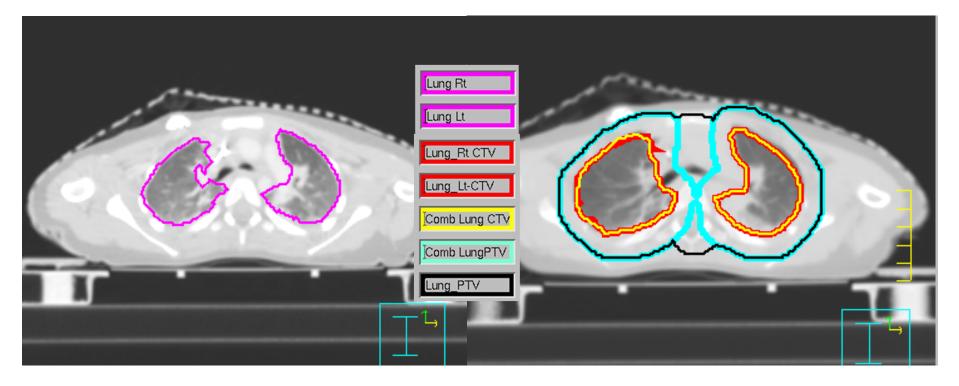

# Contouring Guidelines for IMRT Lung for a 2 year old girl Planning Scan MinIP (Derived from 4DCT)



## Planning Scan



## Planning Scan



## Planning Scan



## Planning Scan



### Planning Scan



### Planning Scan



### Planning Scan



### Planning Scan



### Planning Scan



### Planning Scan



## Planning Scan



## Planning Scan



### Planning Scan



### Planning Scan



### Planning Scan



### Planning Scan



## Planning Scan



### Planning Scan



### Planning Scan



### Planning Scan



## Planning Scan



### Planning Scan



### Planning Scan





### Planning Scan





### Planning Scan



### Planning Scan



### Planning Scan



### Planning Scan



### Planning Scan



### Planning Scan



### Planning Scan



### Planning Scan



### Planning Scan





## Planning Scan



## Planning Scan



## Planning Scan



## Planning Scan



## Planning Scan



## Planning Scan



## Planning Scan





## Planning Scan



## Planning Scan



## Planning Scan



## Planning Scan









## Planning Scan



## Planning Scan



## Planning Scan



## Planning Scan



## Planning Scan



## Planning Scan



## Planning Scan



## Planning Scan



## Planning Scan



## Planning Scan



## Planning Scan



# Breast Tissue and CTV, PTV