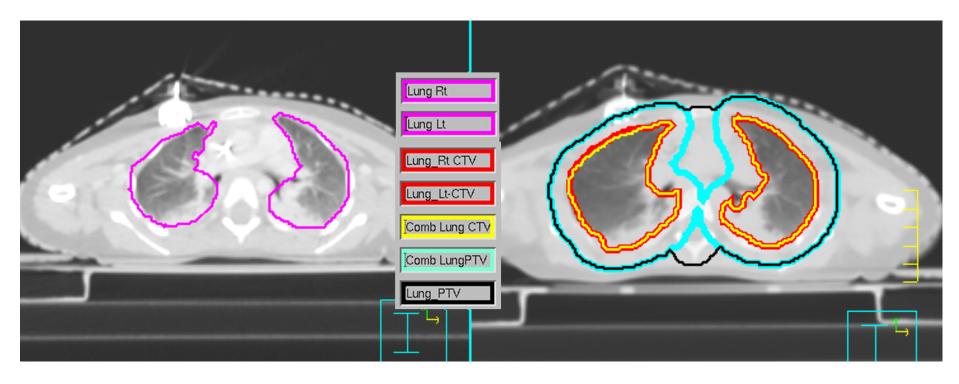

# Contouring Guidelines for IMRT Lung for a 2 year old girl Planning Scan MinIP (Derived from 4DCT)