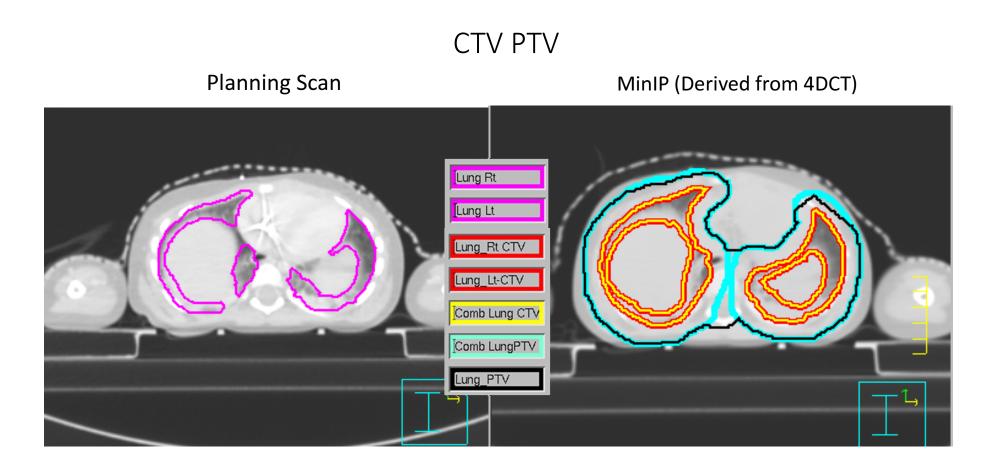

# Contouring Guidelines for IMRT Lung for a 2 year old girl Planning Scan MinIP (Derived from 4DCT)