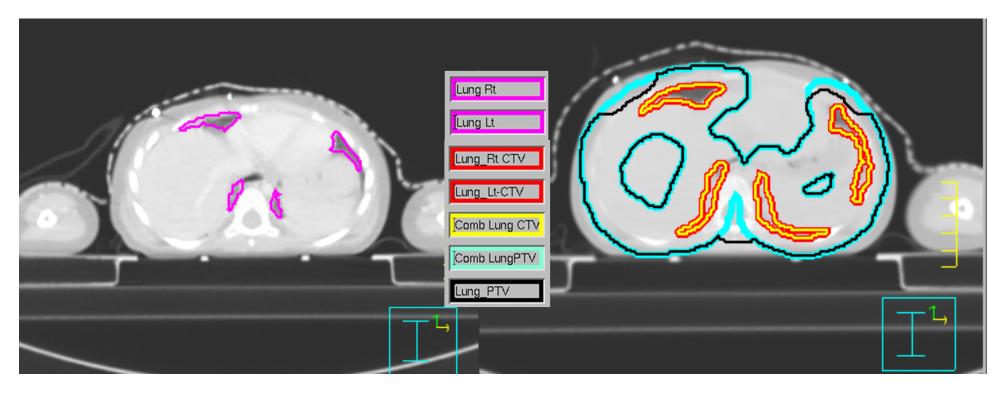

# Contouring Guidelines for IMRT Lung for a 2 year old girl Planning Scan MinIP (Derived from 4DCT)