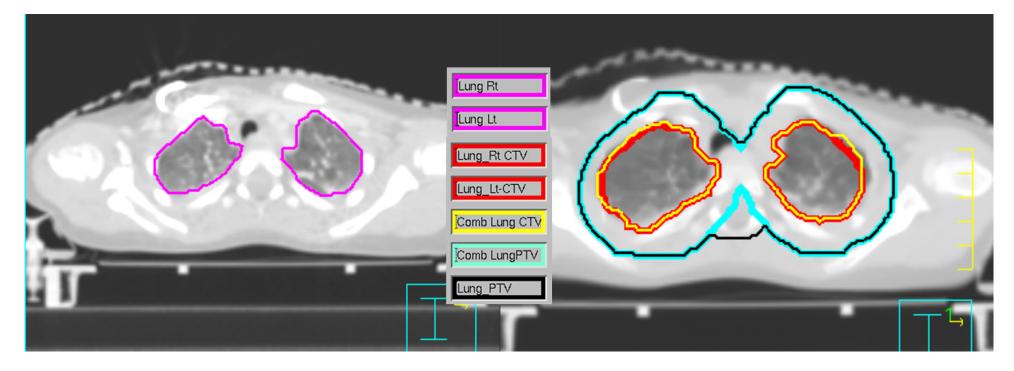

# Contouring Guidelines for IMRT Lung for a 2 year old girl Planning Scan MinIP (Derived from 4DCT)