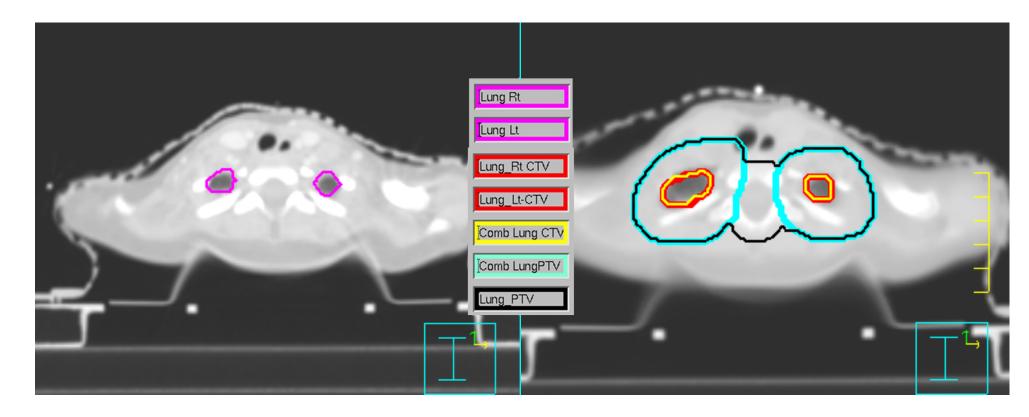

# Contouring Guidelines for IMRT Lung for a 2 year old girl Planning Scan MinIP (Derived from 4DCT)