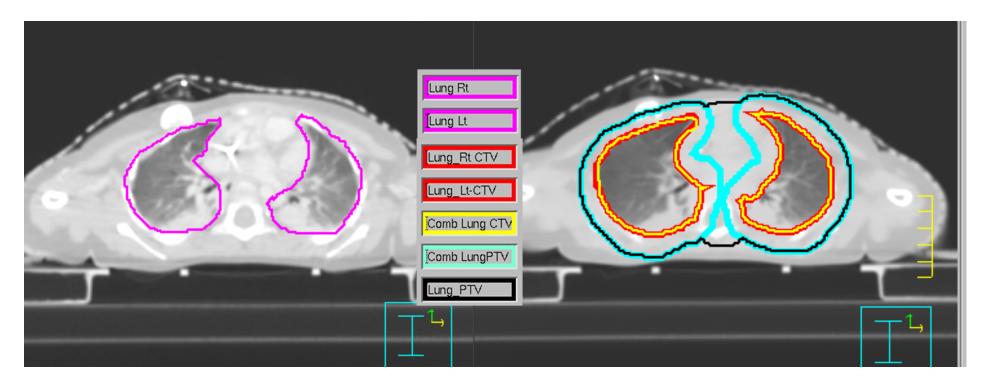

# Contouring Guidelines for IMRT Lung for a 2 year old girl Planning Scan MinIP (Derived from 4DCT)