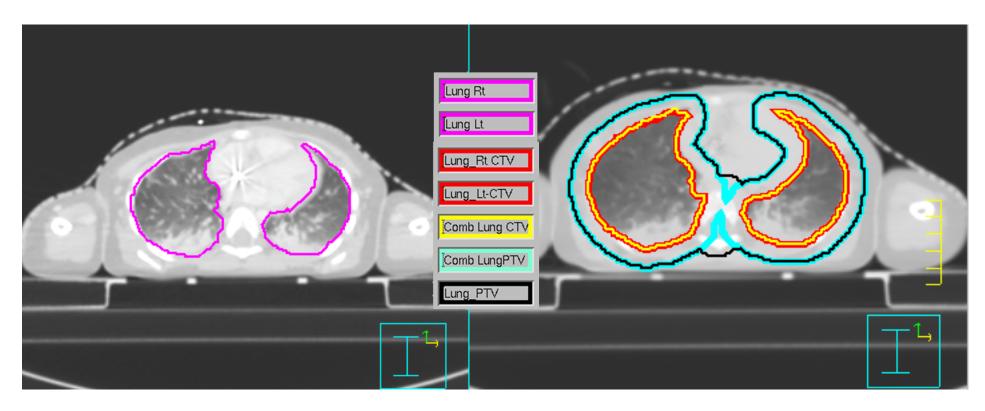

# Contouring Guidelines for IMRT Lung for a 2 year old girl Planning Scan MinIP (Derived from 4DCT)