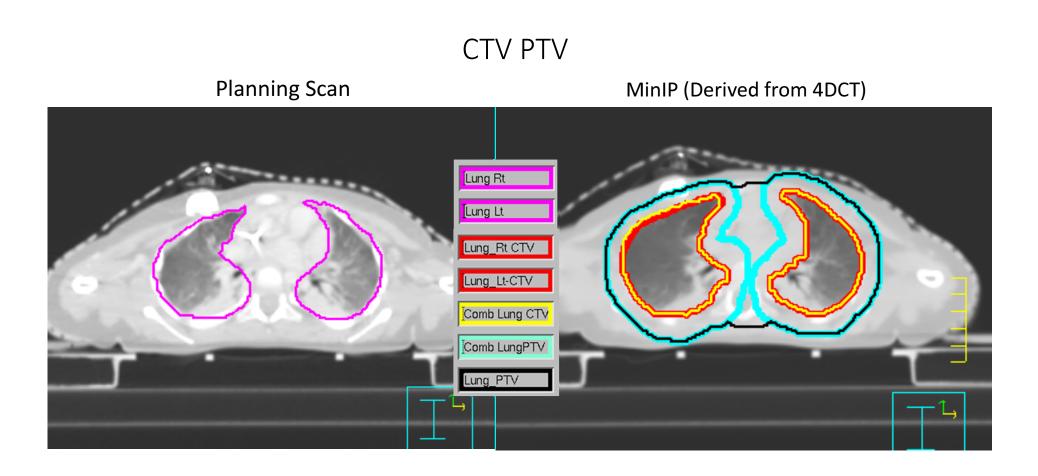

# Contouring Guidelines for IMRT Lung for a 2 year old girl Planning Scan MinIP (Derived from 4DCT)