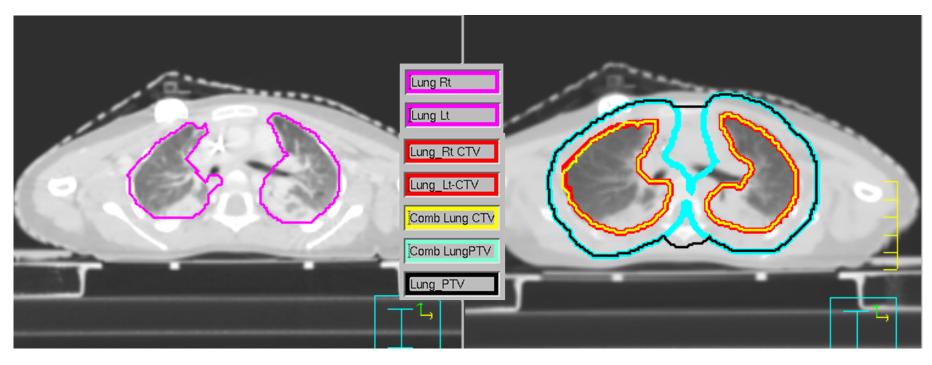

# Contouring Guidelines for IMRT Lung for a 2 year old girl Planning Scan MinIP (Derived from 4DCT)