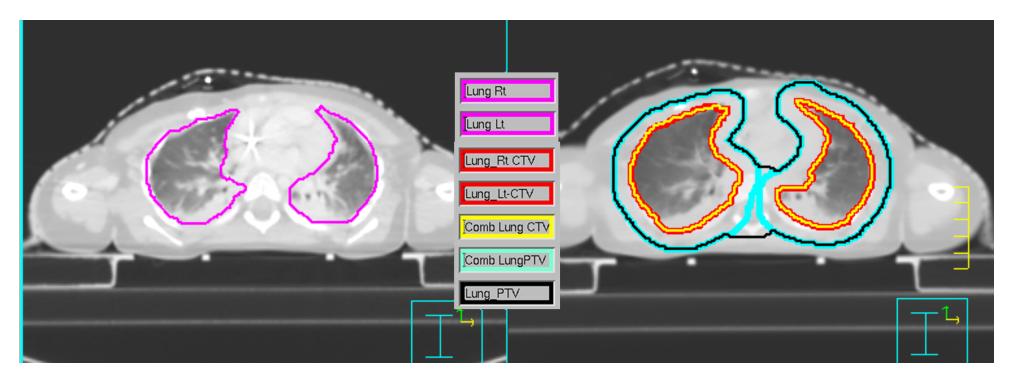

# Contouring Guidelines for IMRT Lung for a 2 year old girl Planning Scan MinIP (Derived from 4DCT)