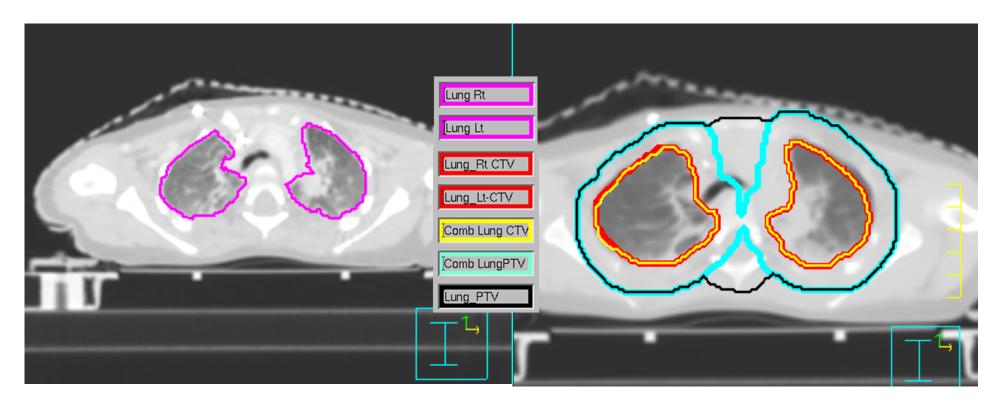

# Contouring Guidelines for IMRT Lung for a 2 year old girl Planning Scan MinIP (Derived from 4DCT)



## Planning Scan



## Planning Scan



## Planning Scan



## Planning Scan



### Planning Scan



### Planning Scan



### Planning Scan



### Planning Scan



### Planning Scan



### Planning Scan



## Planning Scan



## Planning Scan



### Planning Scan



### Planning Scan



### Planning Scan



### Planning Scan



## Planning Scan



### Planning Scan



### Planning Scan



### Planning Scan



## Planning Scan



### Planning Scan



### Planning Scan





### Planning Scan





### Planning Scan



### Planning Scan



### Planning Scan



### Planning Scan



### Planning Scan



### Planning Scan



### Planning Scan



### Planning Scan



### Planning Scan





## Planning Scan



## Planning Scan



## Planning Scan



## Planning Scan



## Planning Scan



## Planning Scan



## Planning Scan





## Planning Scan



## Planning Scan



## Planning Scan



## Planning Scan









## Planning Scan



## Planning Scan



## Planning Scan



## Planning Scan



## Planning Scan



## Planning Scan



## Planning Scan



## Planning Scan



## Planning Scan



## Planning Scan



## Planni