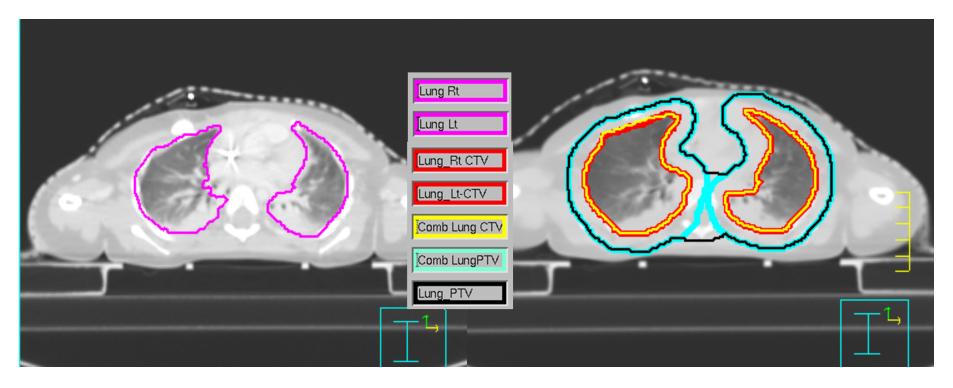

# Contouring Guidelines for IMRT Lung for a 2 year old girl Planning Scan MinIP (Derived from 4DCT)