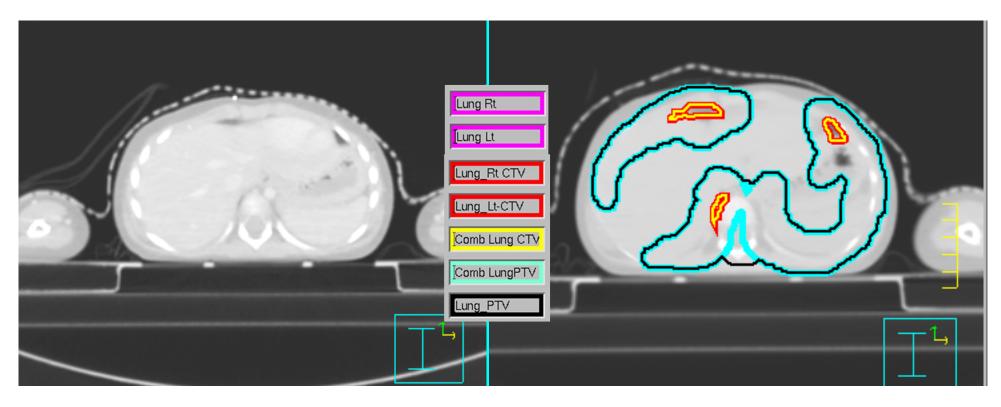

# Contouring Guidelines for IMRT Lung for a 2 year old girl Planning Scan MinIP (Derived from 4DCT)