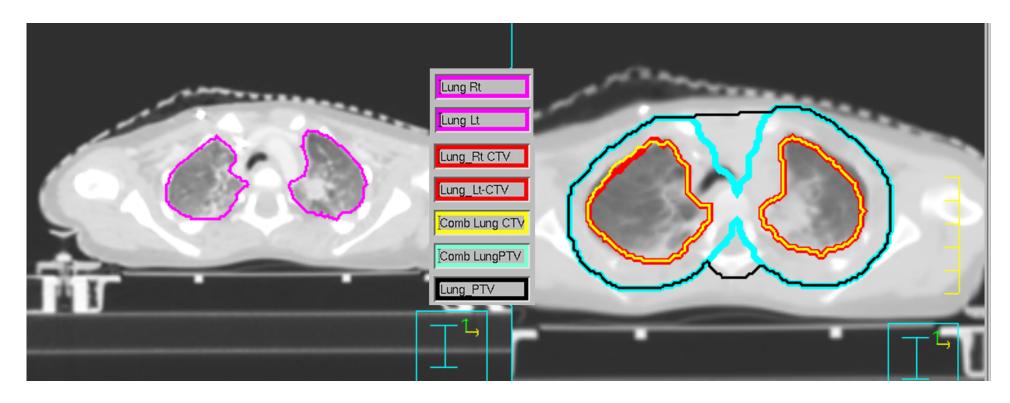

# Contouring Guidelines for IMRT Lung for a 2 year old girl Planning Scan MinIP (Derived from 4DCT)