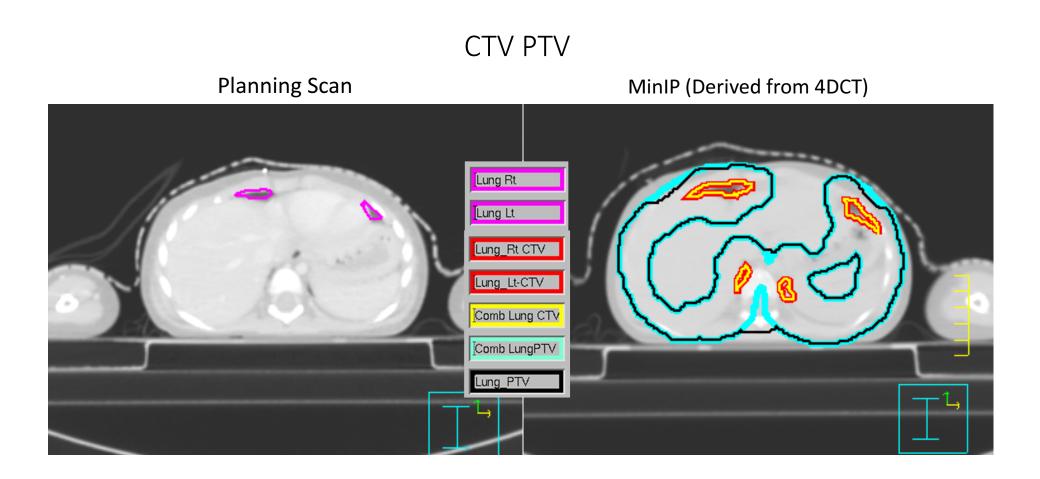

# Contouring Guidelines for IMRT Lung for a 2 year old girl Planning Scan MinIP (Derived from 4DCT)