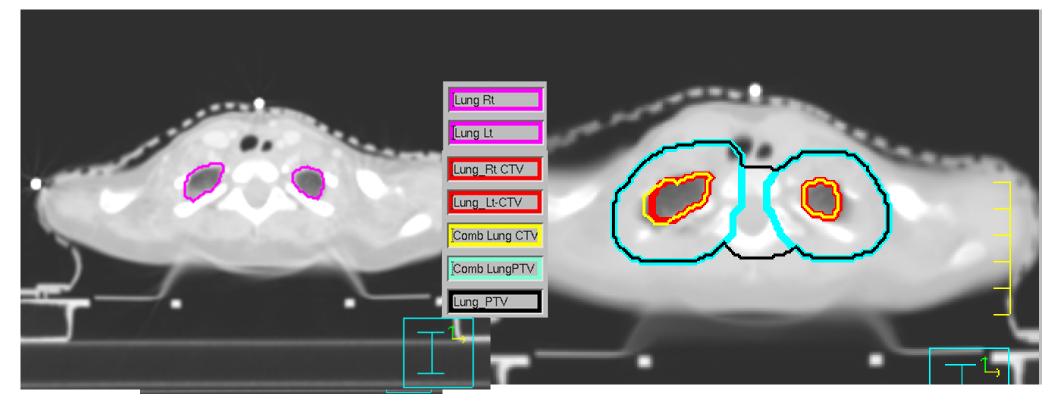

# Contouring Guidelines for IMRT Lung for a 2 year old girl Planning Scan MinIP (Derived from 4DCT)