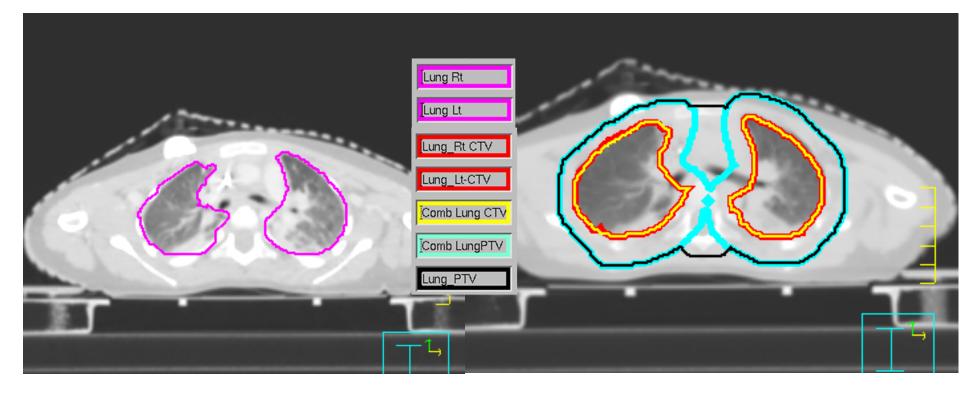

# Contouring Guidelines for IMRT Lung for a 2 year old girl Planning Scan MinIP (Derived from 4DCT)