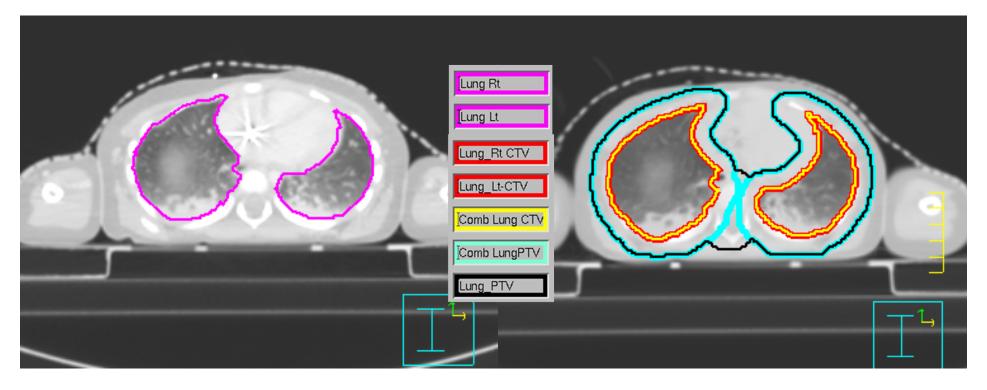

# Contouring Guidelines for IMRT Lung for a 2 year old girl Planning Scan MinIP (Derived from 4DCT)