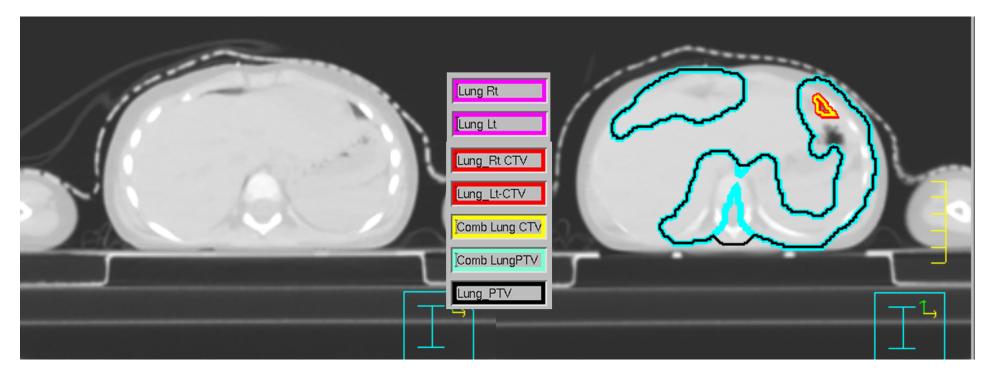

# Contouring Guidelines for IMRT Lung for a 2 year old girl Planning Scan MinIP (Derived from 4DCT)