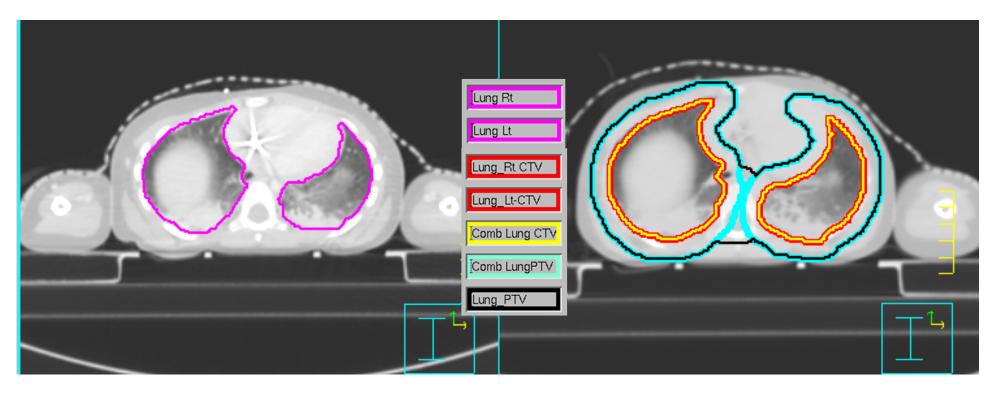

# Contouring Guidelines for IMRT Lung for a 2 year old girl Planning Scan MinIP (Derived from 4DCT)