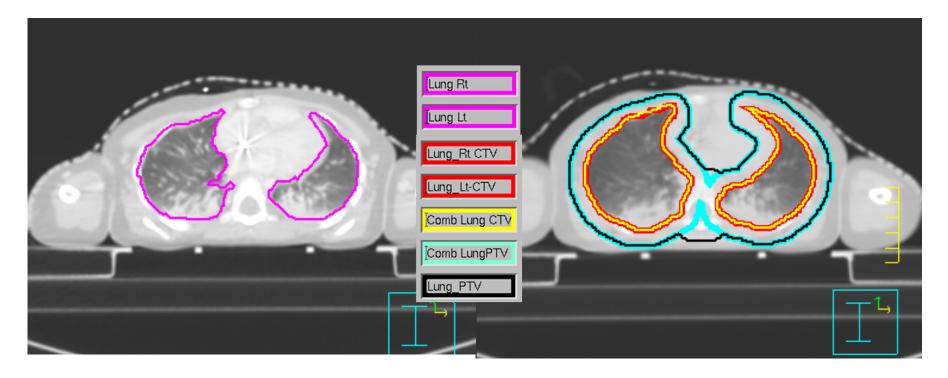

# Contouring Guidelines for IMRT Lung for a 2 year old girl Planning Scan MinIP (Derived from 4DCT)