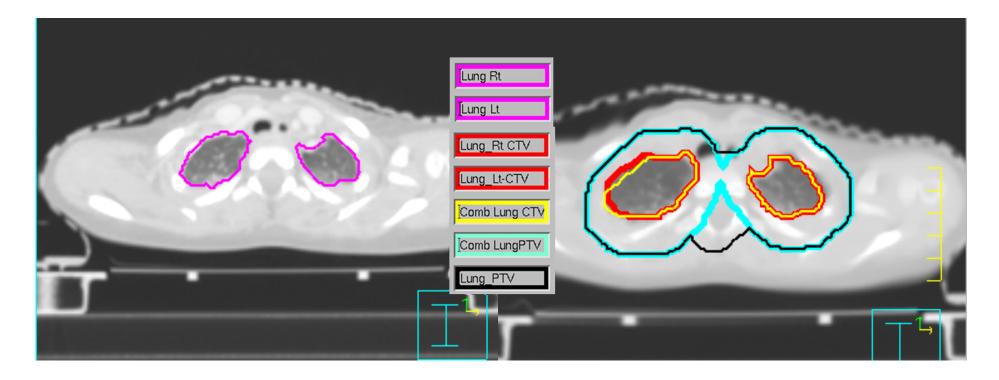

# Contouring Guidelines for IMRT Lung for a 2 year old girl Planning Scan MinIP (Derived from 4DCT)