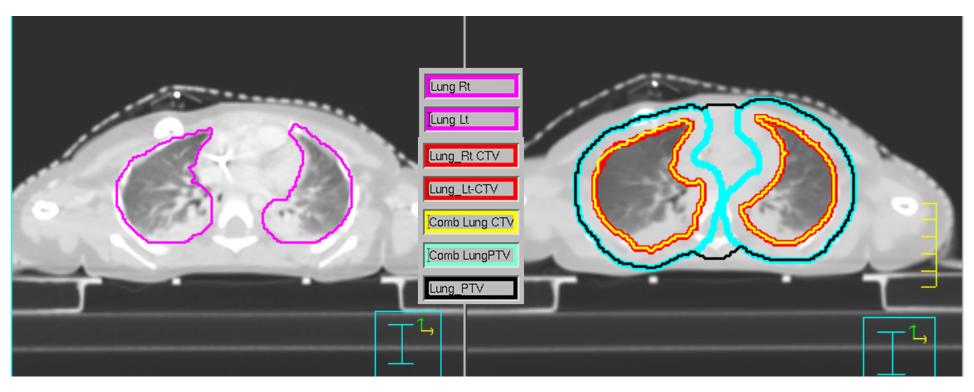

# Contouring Guidelines for IMRT Lung for a 2 year old girl Planning Scan MinIP (Derived from 4DCT)