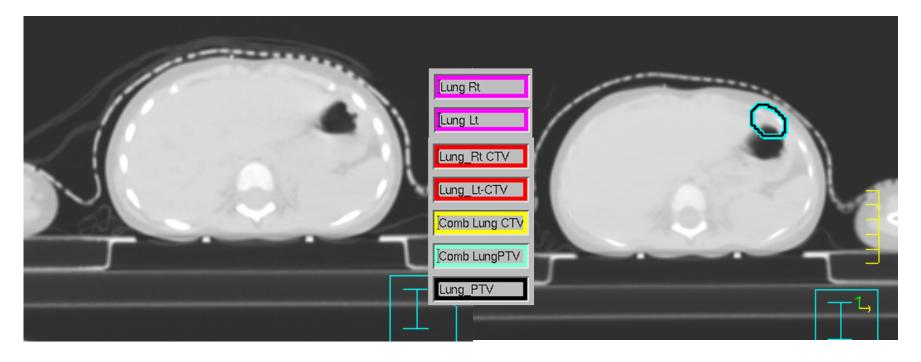

# Contouring Guidelines for IMRT Lung for a 2 year old girl Planning Scan MinIP (Derived from 4DCT)