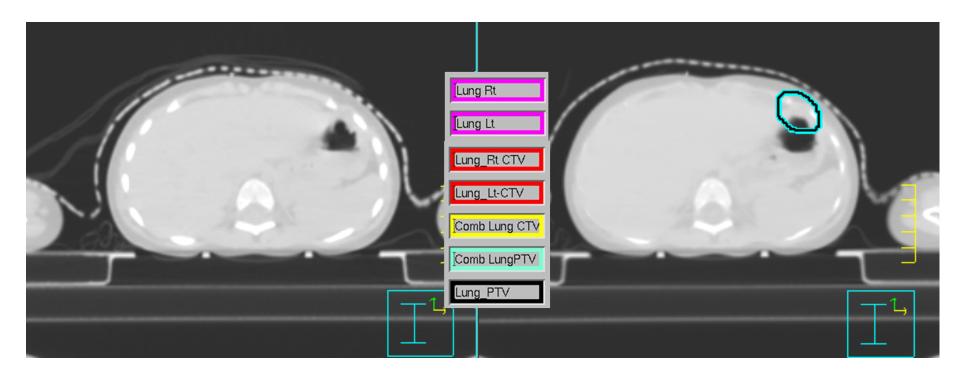

# Contouring Guidelines for IMRT Lung for a 2 year old girl Planning Scan MinIP (Derived from 4DCT)