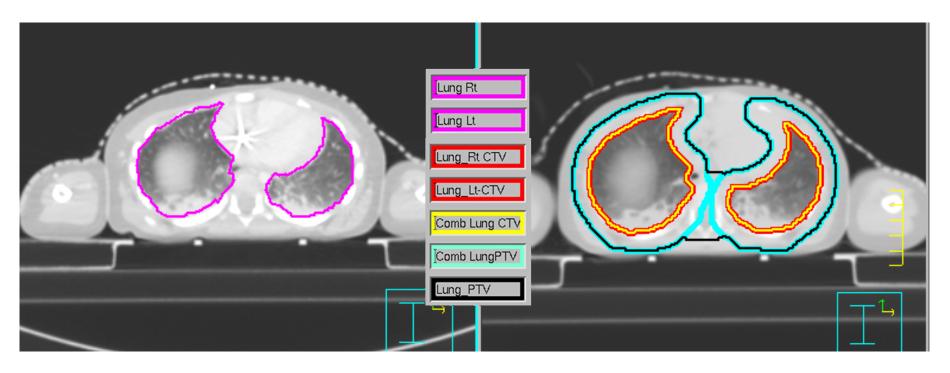

# Contouring Guidelines for IMRT Lung for a 2 year old girl Planning Scan MinIP (Derived from 4DCT)