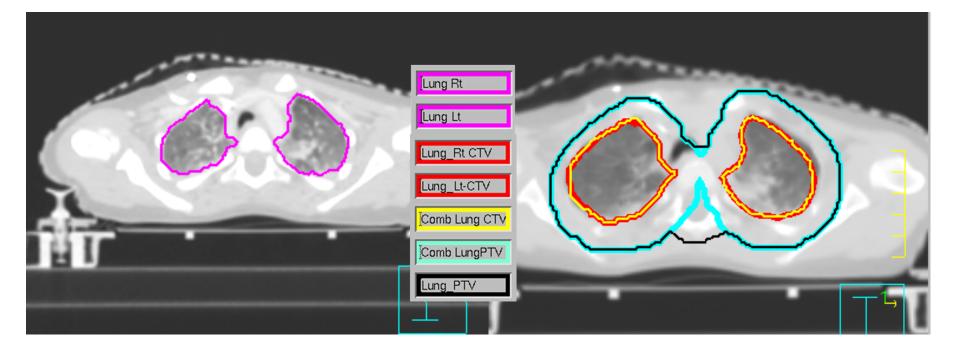

# Contouring Guidelines for IMRT Lung for a 2 year old girl Planning Scan MinIP (Derived from 4DCT)