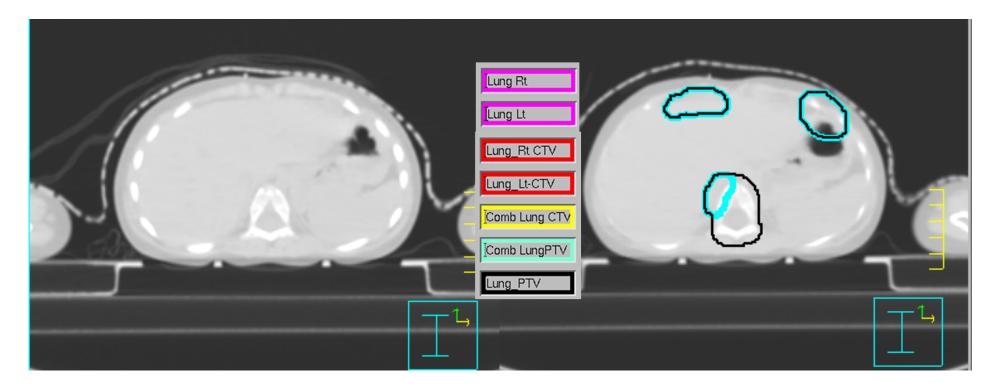

# Contouring Guidelines for IMRT Lung for a 2 year old girl Planning Scan MinIP (Derived from 4DCT)