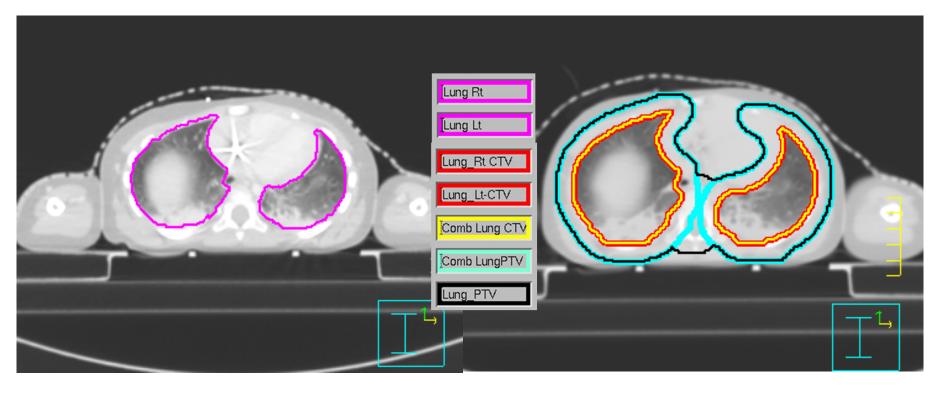

# Contouring Guidelines for IMRT Lung for a 2 year old girl Planning Scan MinIP (Derived from 4DCT)