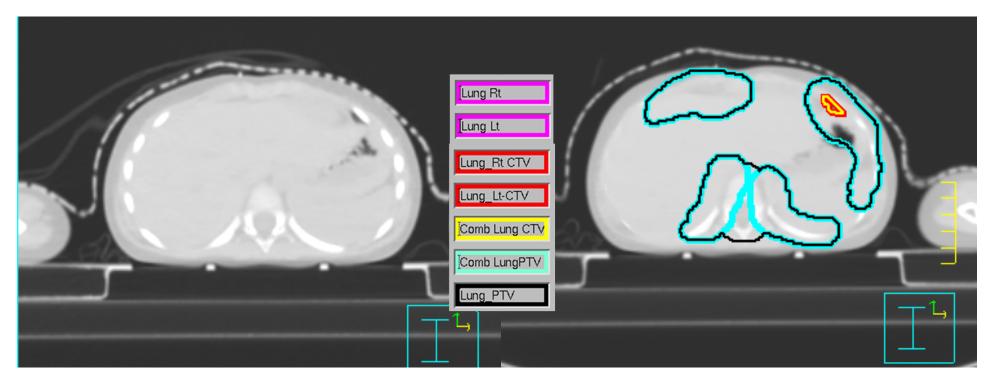

# Contouring Guidelines for IMRT Lung for a 2 year old girl Planning Scan MinIP (Derived from 4DCT)