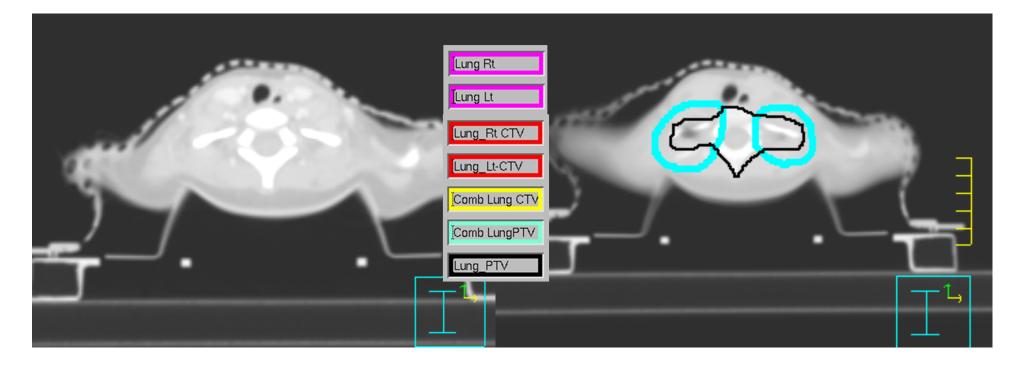

# Contouring Guidelines for IMRT Lung for a 2 year old girl Planning Scan MinIP (Derived from 4DCT)