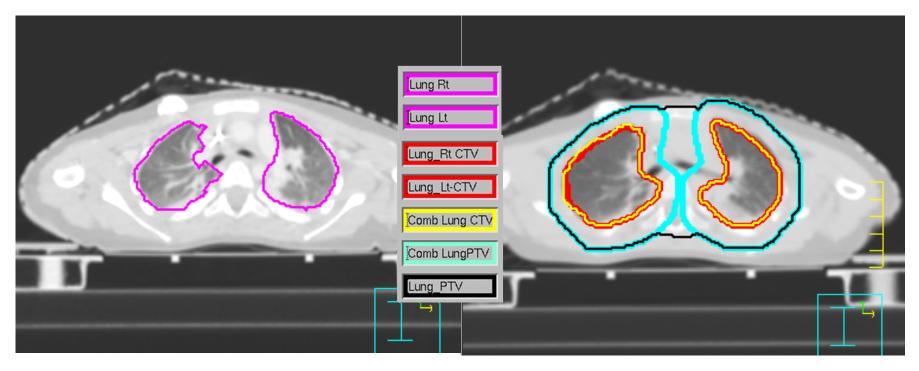

# Contouring Guidelines for IMRT Lung for a 2 year old girl Planning Scan MinIP (Derived from 4DCT)



## Planning Scan



## Planning Scan



## Planning Scan



## Planning Scan



### Planning Scan



### Planning Scan



### Planning Scan



### Planning Scan



### Planning Scan



### Planning Scan



## Planning Scan



## Planning Scan



### Planning Scan



### Planning Scan



### Planning Scan



### Planning Scan



## Planning Scan



### Planning Scan



### Planning Scan



### Planning Scan



## Planning Scan



### Planning Scan



### Planning Scan





### Planning Scan





### Planning Scan



### Planning Scan



### Planning Scan



### Planning Scan



### Planning Scan



### Planning Scan



### Planning Scan



### Planning Scan



### Planning Scan





## Planning Scan



## Planning Scan



## Planning Scan



## Planning Scan



## Planning Scan



## Planning Scan



## Planning Scan





## Planning Scan



## Planning Scan



## Planning Scan



## Planning Scan









## Planning Scan



## Planning Scan



## Planning Scan



## Planning Scan



## Planning Scan



## Planning Scan



## Planning Scan



## Planning Scan



## Planning Scan



## Planning Scan



## Planning Scan



# Breast Tissue and CTV, PTV