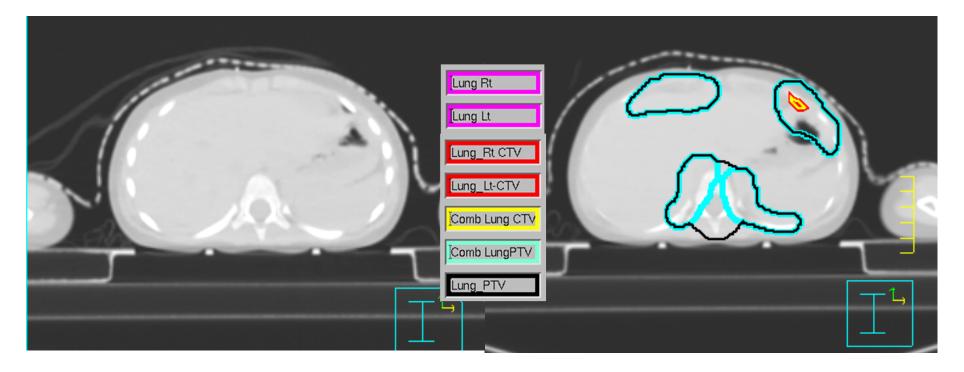

# Contouring Guidelines for IMRT Lung for a 2 year old girl Planning Scan MinIP (Derived from 4DCT)