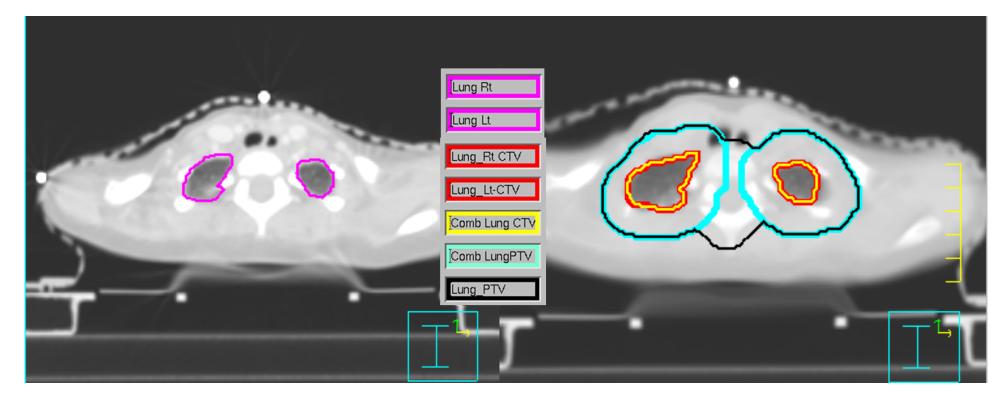

# Contouring Guidelines for IMRT Lung for a 2 year old girl Planning Scan MinIP (Derived from 4DCT)