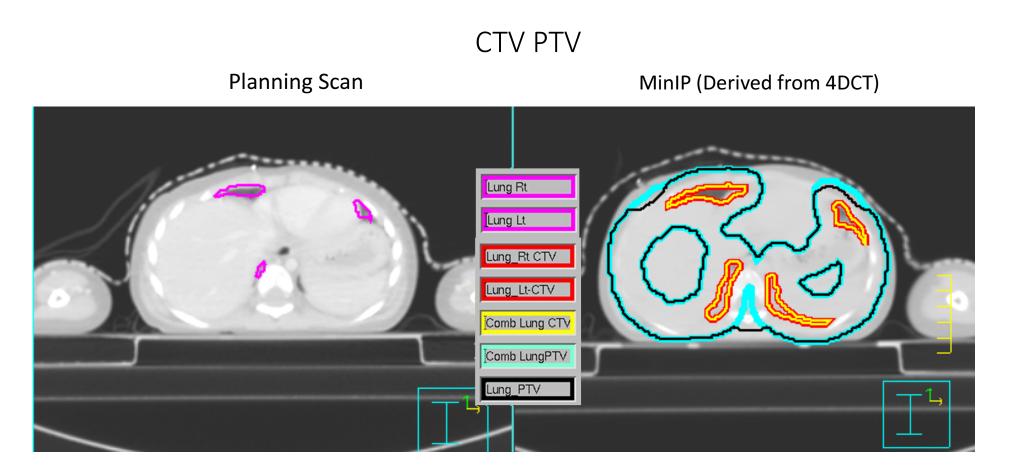

# Contouring Guidelines for IMRT Lung for a 2 year old girl Planning Scan MinIP (Derived from 4DCT)