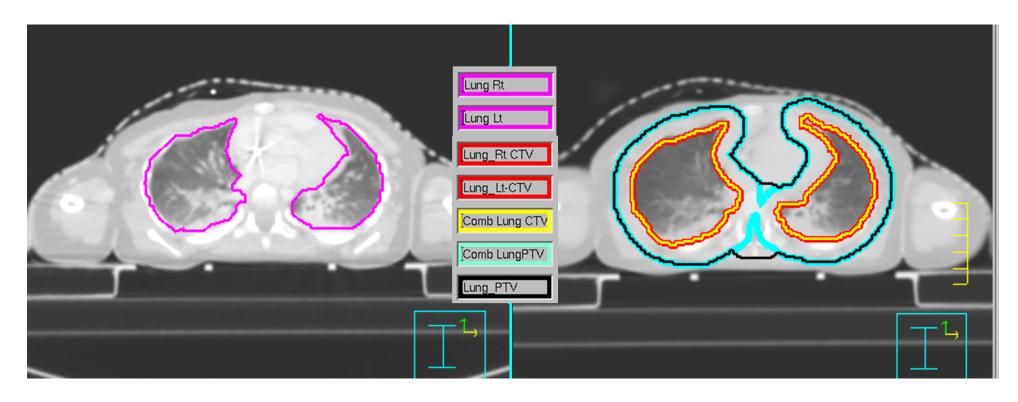

# Contouring Guidelines for IMRT Lung for a 2 year old girl Planning Scan MinIP (Derived from 4DCT)