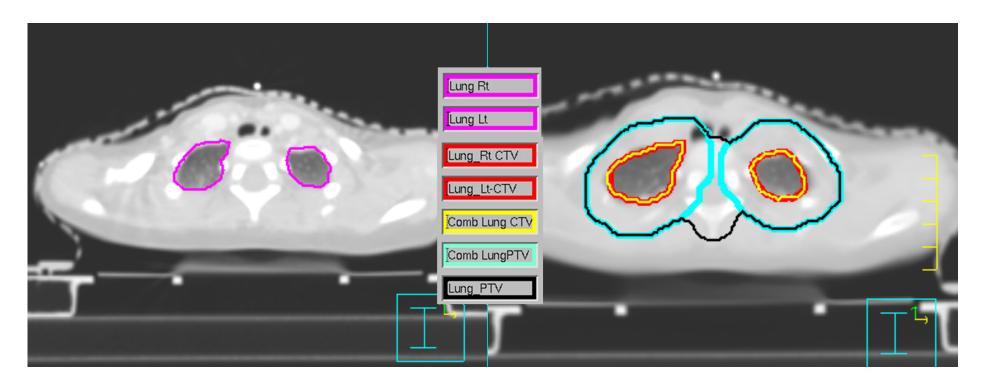

# Contouring Guidelines for IMRT Lung for a 2 year old girl Planning Scan MinIP (Derived from 4DCT)