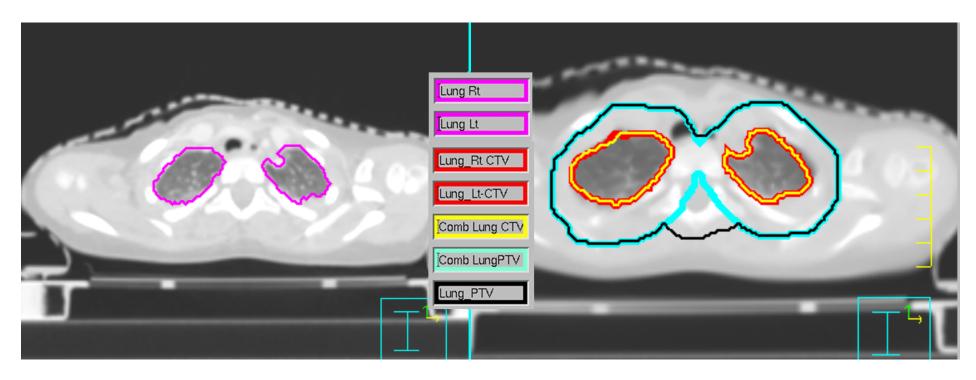

# Contouring Guidelines for IMRT Lung for a 2 year old girl Planning Scan MinIP (Derived from 4DCT)