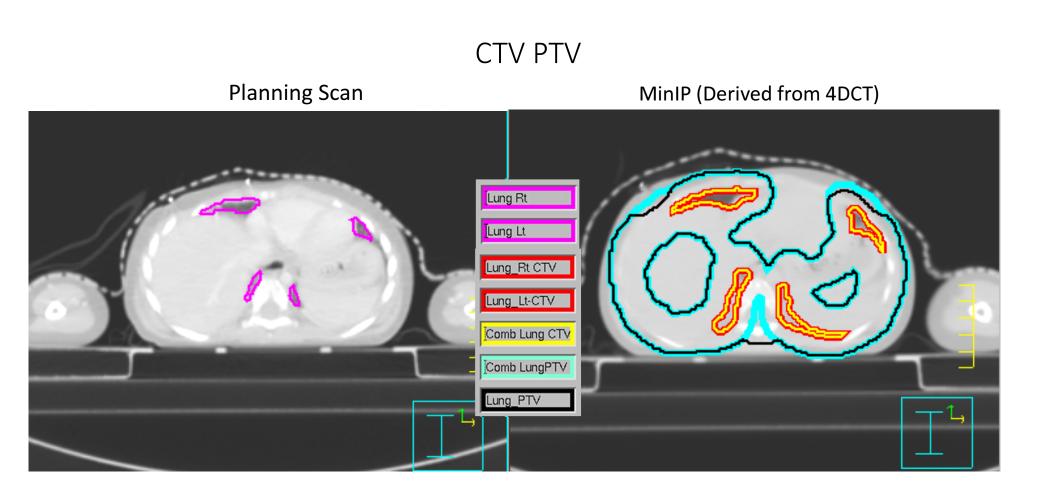

# Contouring Guidelines for IMRT Lung for a 2 year old girl Planning Scan MinIP (Derived from 4DCT)