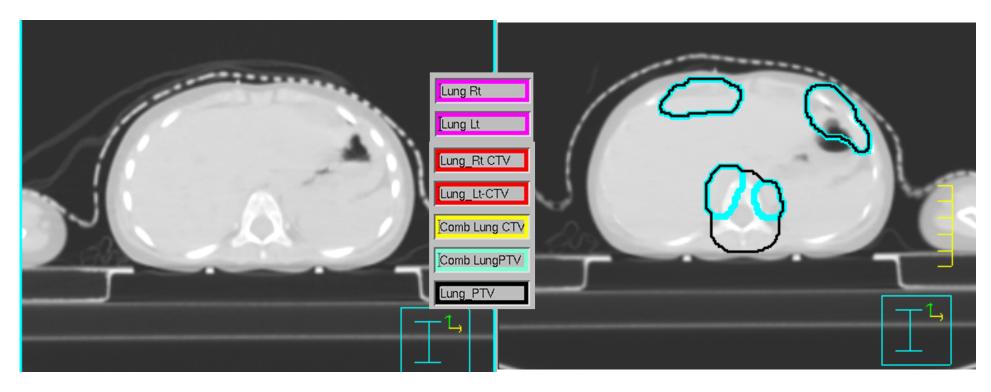

# Contouring Guidelines for IMRT Lung for a 2 year old girl Planning Scan MinIP (Derived from 4DCT)