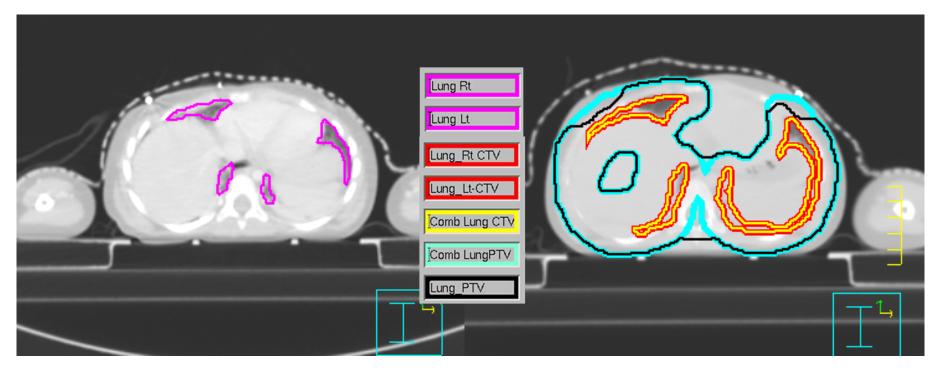

# Contouring Guidelines for IMRT Lung for a 2 year old girl Planning Scan MinIP (Derived from 4DCT)