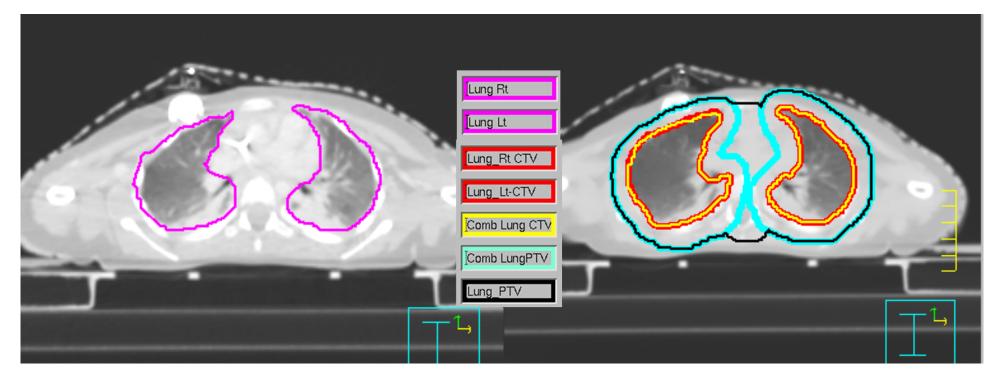

# Contouring Guidelines for IMRT Lung for a 2 year old girl Planning Scan MinIP (Derived from 4DCT)