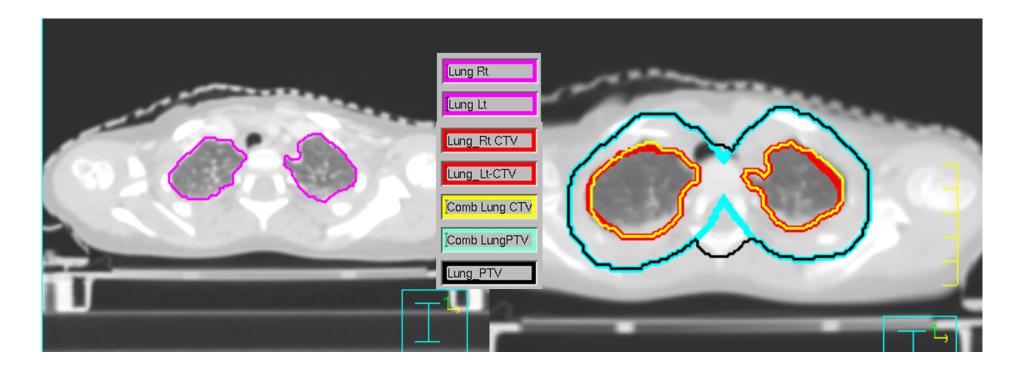

# Contouring Guidelines for IMRT Lung for a 2 year old girl Planning Scan MinIP (Derived from 4DCT)