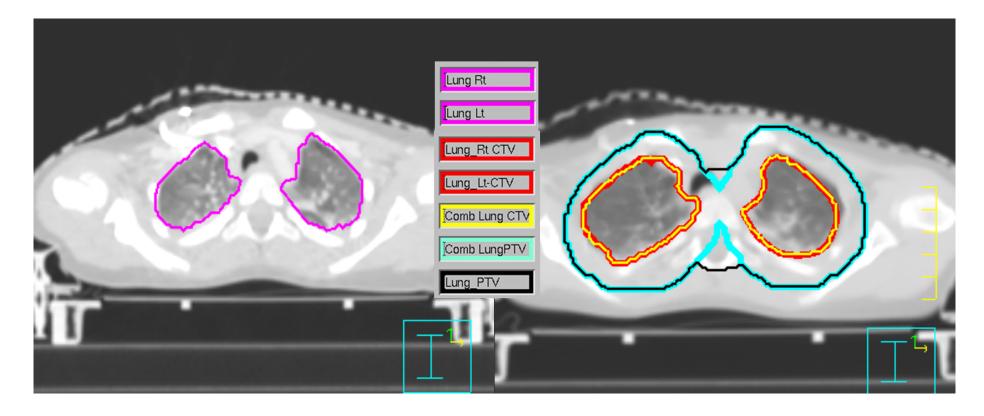

# Contouring Guidelines for IMRT Lung for a 2 year old girl Planning Scan MinIP (Derived from 4DCT)