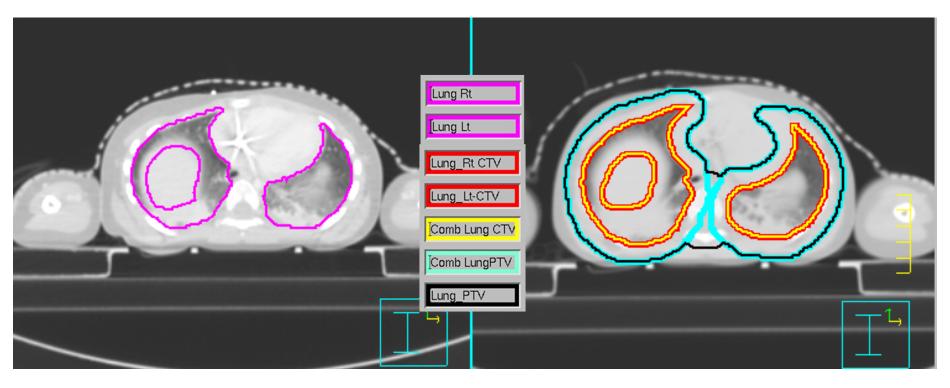

# Contouring Guidelines for IMRT Lung for a 2 year old girl Planning Scan MinIP (Derived from 4DCT)