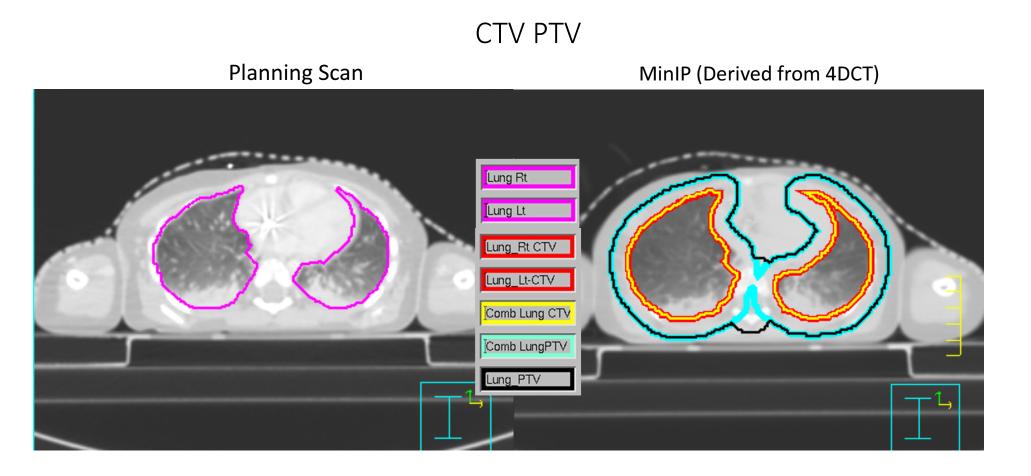

# Contouring Guidelines for IMRT Lung for a 2 year old girl Planning Scan MinIP (Derived from 4DCT)