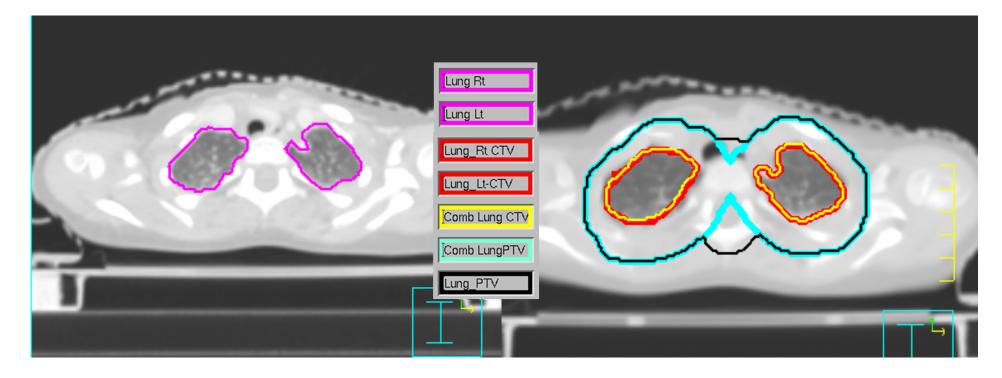

# Contouring Guidelines for IMRT Lung for a 2 year old girl Planning Scan MinIP (Derived from 4DCT)